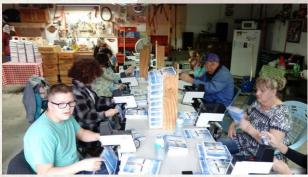

Mangyan tribal church

Discipleship training in RAN

Kay and Bri folding

Binding John and Romans in a garage because the electricity went out in the church

Recently while with Friendship Baptist Church in LaPorte, Indiana, for a Missions-Emphasis Week, we helped to prepare 10,000 John and Romans booklets to be sent to missionaries in South Africa. The project was a part of Bearing Precious Seed and their Seedline. I highly recommend this as a missions project for any size of church.