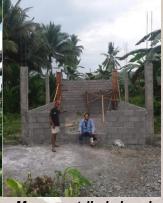

Mangyan tribal church

Discipleship training in RAN

Kay and Bri folding

Binding John and Romans in a garage because the electricity went out in the church

Recently while with Friendship Baptist Church in LaPorte, Indiana, for a Missions-Emphasis Week, we helped to prepare 10,000 John and Romans booklets to be sent to missionaries in South Africa. The project was a part of Bearing Precious Seed and their Seedline. I highly recommend this as a missions project for any size of church.