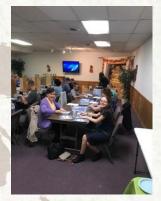

Mangyan tribal church

Discipleship training in RAN

Kay and Bri folding

Binding John and Romans in a garage because the electricity went out in the church

Recently while with Friendship Baptist Church in LaPorte, Indiana, for a Missions-Emphasis Week, we helped to prepare 10,000 John and Romans booklets to be sent to missionaries in South Africa. The project was a part of Bearing Precious Seed and their Seedline. I highly recommend this as a missions project for any size of church.